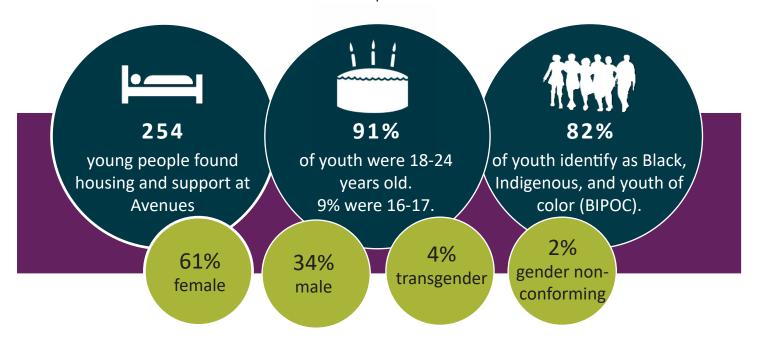

# **OUR IMPACT**

Avenues for Youth's doors were open to youth 24/7 last year. Avenues housed or sheltered 141 youth and children, and supported an additional 113 youth with one on one guidance. Across our programs we supported: