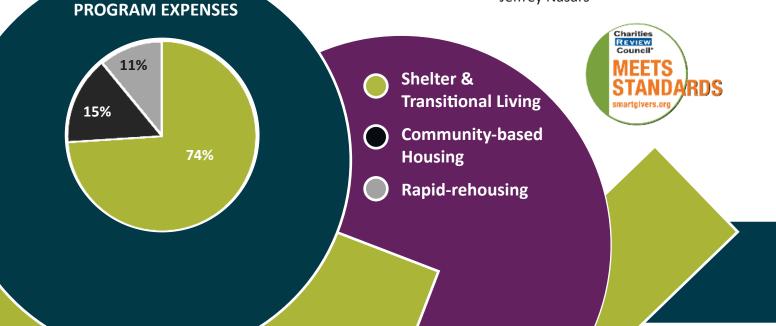

# FINANCE AND LEADERSHIP

The financials below are for the fiscal year ending June 30, 2021. View our latest audited financial statements and Form 990 at avenuesforyouth.org/financials.

| Revenue               |             |
|-----------------------|-------------|
| Contributions         | \$1,388,864 |
| Government Grants     | \$1,101,330 |
| PPP Loan Forgiveness  | \$366,400   |
| Program Services      | \$241,651   |
| In-Kind Contributions | \$102,603   |
| Special Event Revenue | \$95,300    |
| Investment Income     | \$2,174     |
| Other Income          | \$1,000     |
| Total Revenue         | \$3,299,322 |
| Expenses              |             |
| Programs              | \$2,182,874 |
| Fundraising           | \$393,872   |
| Management & General  | \$360,355   |
| Total Expenses        | \$2,937,101 |
| Net Assets            |             |
| Beginning Net Assets  | \$3,767,333 |
| Ending Net Assets     | \$4,129,554 |
| Change in Net Assets  | \$362,221   |