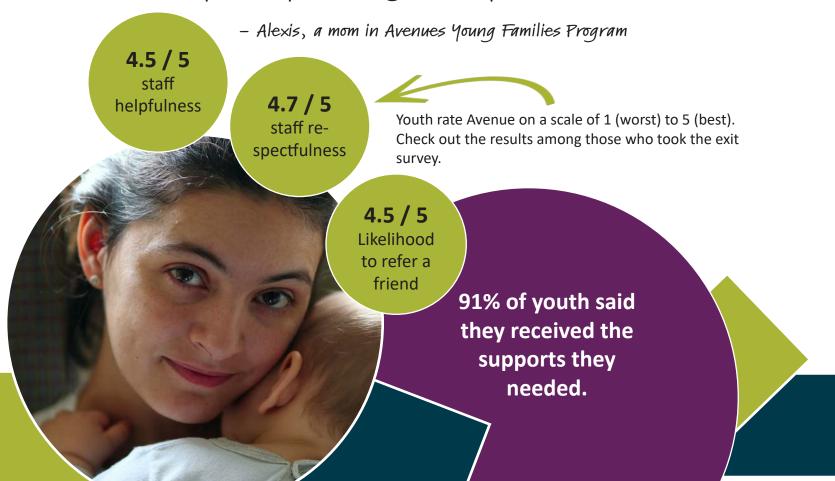

Our work had to adapt to overcome the barriers that this year brought us. Thanks to community and dedicated staff, we were able to make sure youth had what they needed to thrive. I'm proud to say that, during these painful times, 91% of youth at Avenues reported that they had the resources they needed.

"My dream is to be a great mother to my two children, have my dream job of a nurse, get my credit at a good score, and have a savings account for me. Also, that my two children live life.

I really recommend young families to join Avenues. They really treat you with love, care, and also help you get your life on track. They teach you how to get ready for the real world."